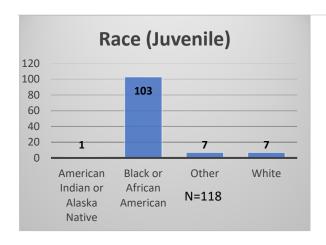

## Daily Data Dashboard – February 8, 2023 Demographics for JTDC Population Wednesday Morning Midnight Count

Total # of probation Involved youth 1: 1,092











Data sources: cFive Supervisor – Probation Population and RMIS – JTDC Population

<sup>&</sup>lt;sup>1</sup> Probation Active: Any youth who is pending sentencing with an active social history, has been formally placed on probation or supervision with Cook County Juvenile Probation on the date of the report.

<sup>\*</sup>Age, Gender and Race for Criminal Court population (N=1) is not represented in this report.

## Daily Data Dashboard – February 8, 2023 Demographics for JTDC Population Wednesday Morning Midnight Count