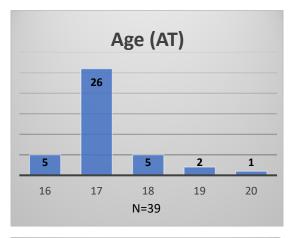

<sup>\*</sup>Age, Gender and Race for Criminal Court population (N=1) is not represented in this report.