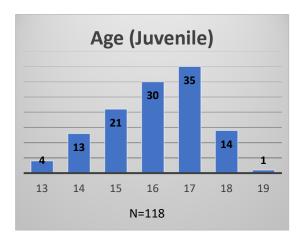

<sup>\*</sup>Age, Gender and Race for Criminal Court population (N=1) is not represented in this report.