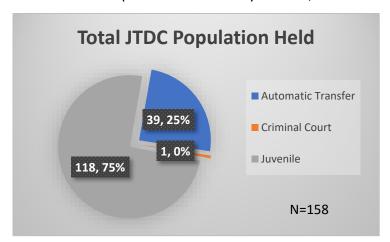

## Daily Data Dashboard – February 8, 2023 Demographics for JTDC Population Wednesday Morning Midnight Count

Total # of probation Involved youth 1: 1,092

Data sources: cFive Supervisor – Probation Population and RMIS – JTDC Population

<sup>\*</sup>Age, Gender and Race for Criminal Court population (N=1) is not represented in this report.