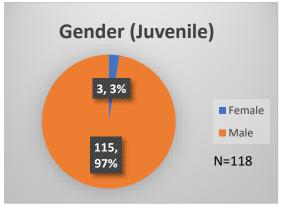

<sup>\*</sup>Age, Gender and Race for Criminal Court population (N=1) is not represented in this report.